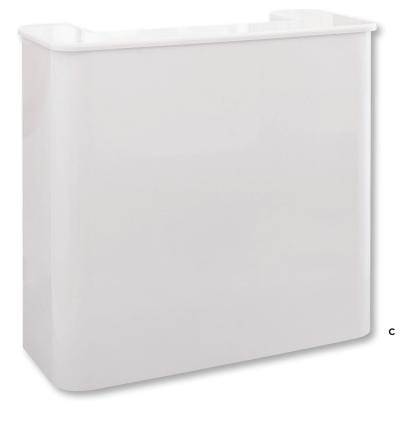

#### A RECEPTION DOUBLE PEDESTAL

Slim profile; ledge for displays.
Alternate finishes available upon request.
LIST PRICE: \$6,498\*
SALON EMOTION PRICE: \$5,198\*
LEVEL LOYALTY REWARDS: 346,550 Points

#### **B RECEPTION SINGLE PEDESTAL**

Slim profile; ledge for displays. Alternate finishes available upon request. LIST PRICE: \$5,033\* SALON EMOTION PRICE: \$4,027\* LEVEL LOYALTY REWARDS: 268,460 Points

#### C RECEPTION DESK

Elegant design; ledge for displays. Alternate finishes available upon request. LIST PRICE: \$11,806\* SALON EMOTION PRICE: \$9,445\* LEVEL LOYALTY REWARDS: 629,650 Points\*

\*Excludes tax, freight and installation.