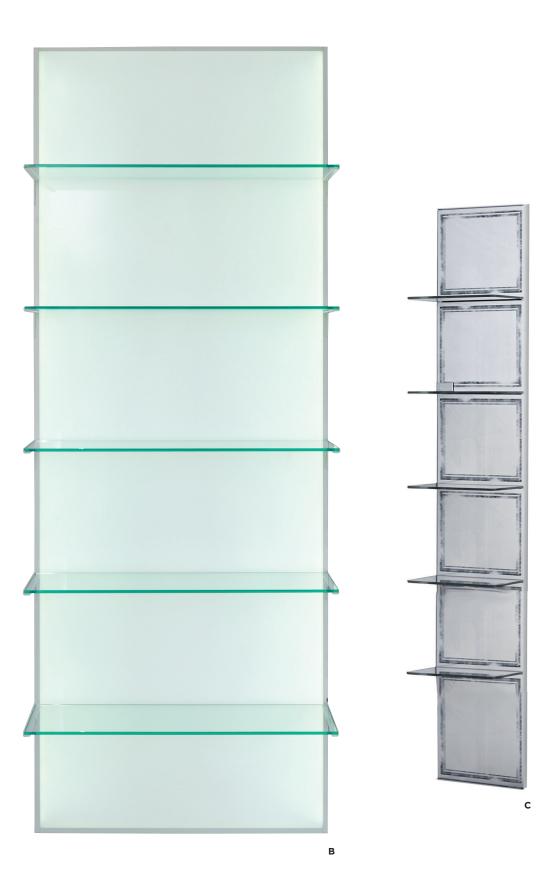

#### B EXPO 5

Modular 5 tier display unit. Plexiglas front with internal LED lighting. LIST PRICE: \$2,075\* SALON EMOTION PRICE: \$1,556\* LEVEL LOYALTY REWARDS: 103,740 Points\*