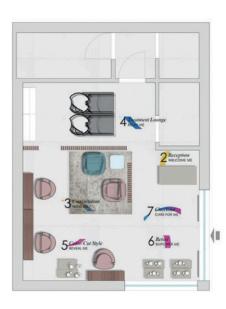

### SALON 1

400 SQ FT

1 WINDOW DISPLAY

1 PEDESTAL RECEPTION

2 TREATMENT LOUNGE STATIONS

3 STYLING STATIONS / CHAIRS

**2 CONSULTATION STOOLS** 

**2 RETAIL DISPLAYS** 

+MERCHANDISING

**+SALON EMOTION CLASS** 