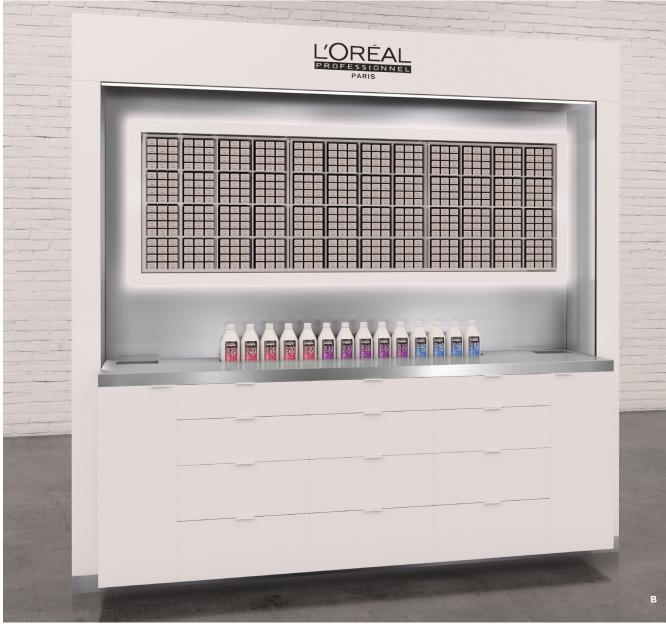

#### A TREATMENT LOUNGE - L'OREAL PROFESSIONNEL

Unit features an illuminated PowerDose treatment display. Available in 8' or 10' design. LIST PRICE: Starting at \$13,993\* SALON EMOTION PRICE: Starting at \$11,194\* LEVEL LOYALTY REWARDS: Starting at 746,300 Points\*

#### C TREATMENT DISPLAY- L'OREAL PROFESSIONNEL

Spectacularly illuminated PowerDose treatment display. Available in 4' or 6' design. LIST PRICE: Starting at \$5,537\* SALON EMOTION PRICE: Starting at \$4,429\* LEVEL LOYALTY REWARDS: Starting at 295,300 Points\*