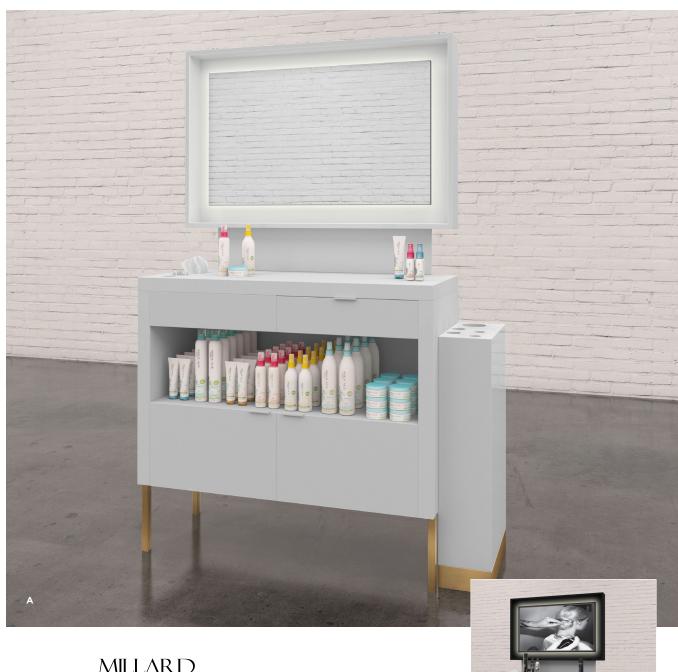

# MILLARD COLLECTION

#### A TOWER TABLE

Square four station styling unit. Available in custom colors and materials. LIST PRICE: \$10,038\*

SALON EMOTION PRICE: \$8,030\*

LEVEL LOYALTY REWARDS: 535,350 Points\*

#### B MINIMALIST WALL STATION

Illuminated station; pedestal with pull-out color bowl tray. Available in custom colors and materials.

LIST PRICE: \$3,273\* SALON EMOTION PRICE: \$2,618\*

LEVEL LOYALTY REWARDS: 174,550 Points\*

#### C OVAL DOUBLE STATION

Double sided station with pedestal storage. Available in custom colors and materials.

LIST PRICE: \$6,296\*

SALON EMOTION PRICE: \$5,037\*

LEVEL LOYALTY REWARDS: 335,810 Points\*