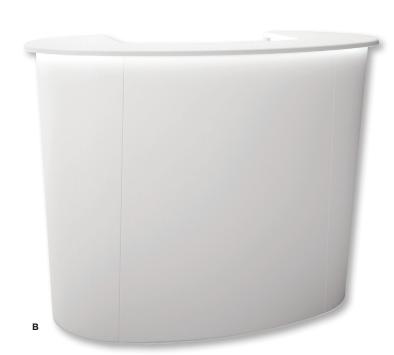

#### A RECEPTION DOUBLE PEDESTAL

Slim profile; ledge for displays.
Alternate finishes available upon request.
LIST PRICE: \$6,498\*
SALON EMOTION PRICE: \$5,198\*
LEVEL LOYALTY REWARDS: 346,550 Points

#### **B RECEPTION SINGLE PEDESTAL**

Slim profile; ledge for displays. Alternate finishes available upon request. LIST PRICE: \$5,033\* SALON EMOTION PRICE: \$4,027\* LEVEL LOYALTY REWARDS: 268,460 Points

#### C RECEPTION DESK

Elegant design; ledge for displays. Alternate finishes available upon request. LIST PRICE: \$11,806\* SALON EMOTION PRICE: \$9,445\* LEVEL LOYALTY REWARDS: 629,650 Points\*

\*Excludes tax, freight and installation.