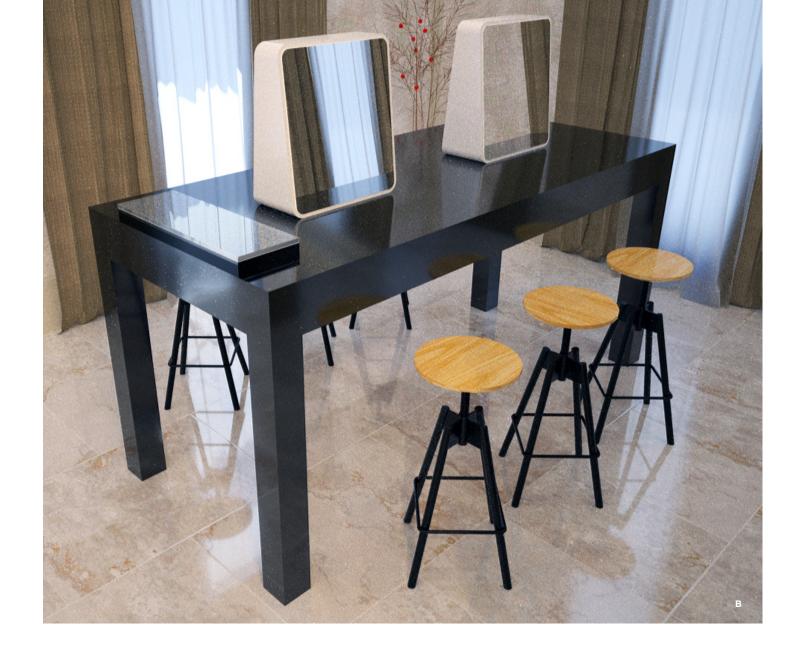

### MILLARD COLLECTION

#### A CONSULTATION TABLE

Perfect for consultation or processing.
Available in black or white. Chairs sold separately.
LIST PRICE: \$4,933\*
SALON EMOTION PRICE: \$3,946\*
LEVEL LOYALTY REWARDS: 263,090 Points\*

#### B COLOR BAR

Feature the beauty of color. Available in 6'; 8', 10' design. LIST PRICE: Starting at \$16,107\* SALON EMOTION PRICE: Starting at \$12,886\* LEVEL LOYALTY REWARDS: 859,050 Points\*

#### **COLOR BAR WITH SINK**

Enhance with sink upgrade. Available in 6'; 8', 10' design. LIST PRICE: Starting at \$18,523\* SALON EMOTION PRICE: Starting at Starting at \$14,819\* LEVEL LOYALTY REWARDS: 987,910 Points