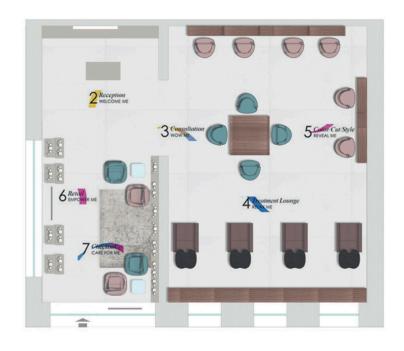

### SALON 2

900 SQ FT

1 WINDOW DIGITAL MONITOR

1 PEDESTAL RECEPTION

**4 TREATMENT LOUNGE STATIONS** 

10 STYLING STATIONS / CHAIRS

**4 CONSULTATION STOOLS** 

**3 RETAIL DISPLAYS** 

**2 NESTING TABLES** 

+MERCHANDISING

**+SALON EMOTION CLASS** 