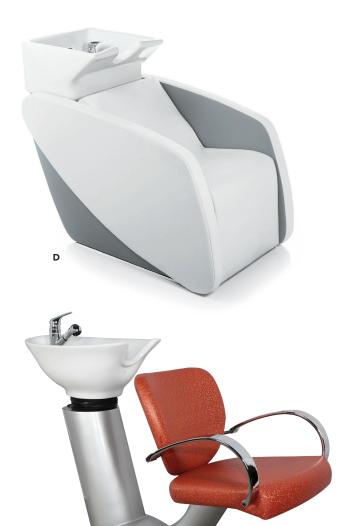

#### A TREATMENT LOUNGE

Classic design.
Available in 8' or 10' design.
LIST PRICE: Starting at \$11,388\*
SALON EMOTION PRICE: Starting at \$9,110\*
LEVEL LOYALTY REWARDS: Starting at 607,340 Points\*

#### B SEINE SHUTTLE

42

Stainless Steel Shuttle; Metal Arms
Tilting Chair Back.
LIST PRICE: Starting at \$2,110\*
SALON EMOTION PRICE: Starting at \$1,590\*
LEVEL LOYALTY REWARDS: Starting at 106,000 Points

\*Excludes tax, freight and installation

#### C KOLE WASH ELECTRIC

Electrical synchronized movement of seat & footrest. Ergonomic tilting bowl; Stainless steel finish. LIST PRICE: Starting at \$5,679\* SALON EMOTION PRICE: Starting at \$4,259\* LEVEL LOYALTY REWARDS: Starting at 283,940 Points\*

#### D RACE WASH

Ergonomic tilting bowl and integrated seat.
Stainless steel finish.
LIST PRICE: Starting at \$4,510\*
SALON EMOTION PRICE: Starting at \$3,385\*
LEVEL LOYALTY REWARDS: Starting at 225,670 Points\*

#### E MEUSE SHUTTLE

Fiberglass Shuttle; Tilting Chair Back One Piece Chrome Arms. LIST PRICE: Starting at \$1,910\* SALON EMOTION PRICE: Starting at \$1,439\* LEVEL LOYALTY REWARDS: Starting at 95,940 Points\*

#### F RHINE SHUTTLE

Stainless Steel Shuttle.
Tilting Chair Back.
LIST PRICE: Starting at \$1,750\*
SALON EMOTION PRICE: Starting at \$1,315\*
LEVEL LOYALTY REWARDS: Starting at 87,670 Points\*

43

\*Excludes tax, freight, and shipping. Color customization available for all units.