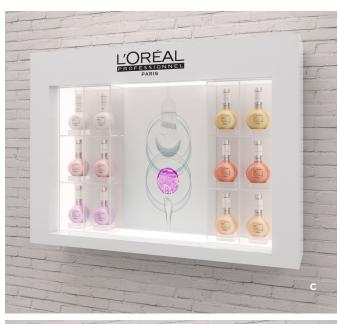

#### A TREATMENT LOUNGE - L'OREAL PROFESSIONNEL

Unit features an illuminated PowerDose treatment display. Available in 8' or 10' design. LIST PRICE: Starting at \$13,993\* SALON EMOTION PRICE: Starting at \$11,194\* LEVEL LOYALTY REWARDS: Starting at 746,300 Points\*

#### C TREATMENT DISPLAY- L'OREAL PROFESSIONNEL

Spectacularly illuminated PowerDose treatment display. Available in 4' or 6' design. LIST PRICE: Starting at \$5,537\* SALON EMOTION PRICE: Starting at \$4,429\* LEVEL LOYALTY REWARDS: Starting at 295,300 Points\*