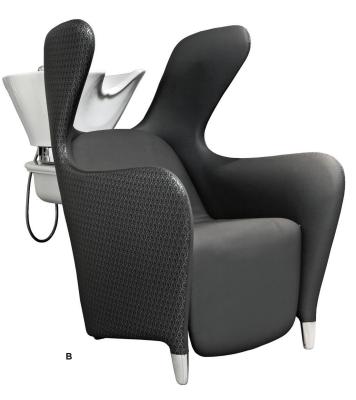

#### B SEINE SHUTTLE

42

Stainless Steel Shuttle; Metal Arms
Tilting Chair Back.
LIST PRICE: Starting at \$2,110\*
SALON EMOTION PRICE: Starting at \$1,590\*
LEVEL LOYALTY REWARDS: Starting at 106,000 Points

#### C KOLE WASH ELECTRIC

Electrical synchronized movement of seat & footrest. Ergonomic tilting bowl; Stainless steel finish. LIST PRICE: Starting at \$5,679\* SALON EMOTION PRICE: Starting at \$4,259\* LEVEL LOYALTY REWARDS: Starting at 283,940 Points\*

#### D RACE WASH

Ergonomic tilting bowl and integrated seat.
Stainless steel finish.
LIST PRICE: Starting at \$4,510\*
SALON EMOTION PRICE: Starting at \$3,385\*
LEVEL LOYALTY REWARDS: Starting at 225,670 Points\*

#### E MEUSE SHUTTLE

Fiberglass Shuttle; Tilting Chair Back One Piece Chrome Arms. LIST PRICE: Starting at \$1,910\* SALON EMOTION PRICE: Starting at \$1,439\* LEVEL LOYALTY REWARDS: Starting at 95,940 Points\*

#### F RHINE SHUTTLE

Stainless Steel Shuttle.
Tilting Chair Back.
LIST PRICE: Starting at \$1,750\*
SALON EMOTION PRICE: Starting at \$1,315\*
LEVEL LOYALTY REWARDS: Starting at 87,670 Points\*

43

\*Excludes tax, freight, and shipping. Color customization available for all units.