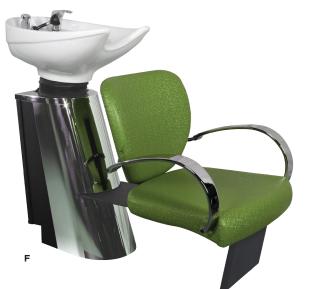

#### A TREATMENT LOUNGE

Classic design.
Available in 8' or 10' design.
LIST PRICE: Starting at \$11,388\*
SALON EMOTION PRICE: Starting at \$9,110\*
LEVEL LOYALTY REWARDS: Starting at 607,340 Points\*

#### B SEINE SHUTTLE

42

Stainless Steel Shuttle; Metal Arms
Tilting Chair Back.
LIST PRICE: Starting at \$2,110\*
SALON EMOTION PRICE: Starting at \$1,590\*
LEVEL LOYALTY REWARDS: Starting at 106,000 Points

\*Excludes tax, freight and installation

#### C KOLE WASH ELECTRIC

Electrical synchronized movement of seat & footrest. Ergonomic tilting bowl; Stainless steel finish. LIST PRICE: Starting at \$5,679\* SALON EMOTION PRICE: Starting at \$4,259\* LEVEL LOYALTY REWARDS: Starting at 283,940 Points\*

#### D RACE WASH

Ergonomic tilting bowl and integrated seat.
Stainless steel finish.
LIST PRICE: Starting at \$4,510\*
SALON EMOTION PRICE: Starting at \$3,385\*
LEVEL LOYALTY REWARDS: Starting at 225,670 Points\*

#### E MEUSE SHUTTLE

Fiberglass Shuttle; Tilting Chair Back One Piece Chrome Arms. LIST PRICE: Starting at \$1,910\* SALON EMOTION PRICE: Starting at \$1,439\* LEVEL LOYALTY REWARDS: Starting at 95,940 Points\*

#### F RHINE SHUTTLE

Stainless Steel Shuttle.
Tilting Chair Back.
LIST PRICE: Starting at \$1,750\*
SALON EMOTION PRICE: Starting at \$1,315\*
LEVEL LOYALTY REWARDS: Starting at 87,670 Points\*

43

\*Excludes tax, freight, and shipping. Color customization available for all units.