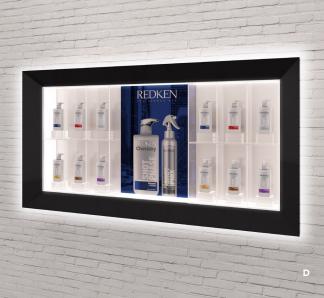

#### A TREATMENT LOUNGE - L'OREAL PROFESSIONNEL

Unit features an illuminated PowerDose treatment display. Available in 8' or 10' design. LIST PRICE: Starting at \$13,993\* SALON EMOTION PRICE: Starting at \$11,194\* LEVEL LOYALTY REWARDS: Starting at 746,300 Points\*

#### B TREATMENT LOUNGE - REDKEN

Unit features an illuminated Chemistry treatment display. Available in 8' or 10' design. LIST PRICE: Starting at \$13,993\* SALON EMOTION PRICE: Starting at \$11,194\* LEVEL LOYALTY REWARDS: Starting at 746,300 Points\*

#### C TREATMENT DISPLAY- L'OREAL PROFESSIONNEL

Spectacularly illuminated PowerDose treatment display. Available in 4' or 6' design. LIST PRICE: Starting at \$5,537\* SALON EMOTION PRICE: Starting at \$4,429\* LEVEL LOYALTY REWARDS: Starting at 295,300 Points\*

#### D TREATMENT LOUNGE - REDKEN

Spectacularly illuminated Chemistry treatment display. Available in 8' or 10' design. LIST PRICE: Starting at \$5,033\* SALON EMOTION PRICE: Starting at \$4,027\* LEVEL LOYALTY REWARDS: Starting at 268,460 Points\*