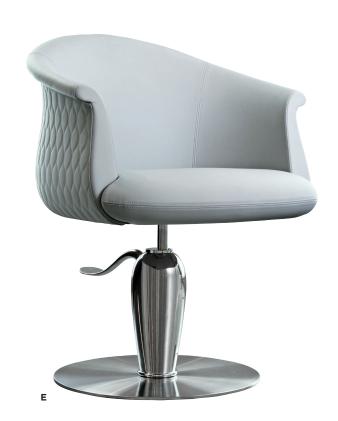

#### A TRIPLE WALL STATION

Beautiful sleek wall mount design. Available in variety of finishes. LIST PRICE: \$9,906 SALON EMOTION PRICE: \$7,925\* LEVEL LOYALTY REWARDS: 528,340 Points\*

#### **ECO-FRIEND STYLING CHAIR**

Available in variety of finishes. LIST PRICE: \$1,434\* SALON EMOTION PRICE: \$1,148\* LEVEL LOYALTY REWARDS: 76,530 Points\*

#### B CUSTOM ROCOCO

Double sided station with side shelving storage. Available in variety of finishes. LIST PRICE: \$4,774\* SALON EMOTION PRICE: \$3,819\* LEVEL LOYALTY REWARDS: 254,600 Points\*

#### SALVADORE STYLING CHAIR

Available in variety of finishes. LIST PRICE: \$1,070\* SALON EMOTION PRICE: \$856\* LEVEL LOYALTY REWARDS: 57,070 Points\*