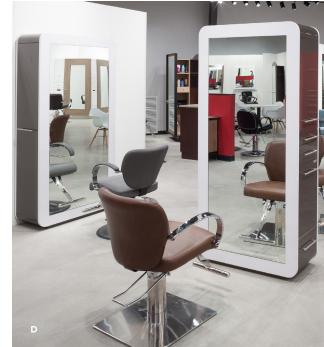

#### A VILLAGE

Two-seater wall-mounted styling unit Built-in light LIST PRICE: \$6,379\* SALON EMOTION PRICE: \$4,784\* LEVEL LOYALTY REWARDS: 318,940 Points\*

#### B VICTORIA

Single wall-mounted styling unit Built-in light LIST PRICE: \$4,098\* SALON EMOTION PRICE: \$3,073\* LEVEL LOYALTY REWARDS: 204,870 Points\*

#### C ECLIPE 2

Two-seater free-standing styling unit.
Back-lit mirror with Plexiglas frame.
LIST PRICE: \$3,417\*
SALON EMOTION PRICE: \$2,563\*
LEVEL LOYALTY REWARDS: 170,870 Points\*

#### D PRINCESS

Single wall-mounted styling unit Aluminium shelf. LIST PRICE: \$1,922\* SALON EMOTION PRICE: \$1,441\* LEVEL LOYALTY REWARDS: 96,070 Points\*

47

\*Excludes tax, freight and installation.

SALON EMOTION/SERVICE
SALON EMOTION/SERVICE