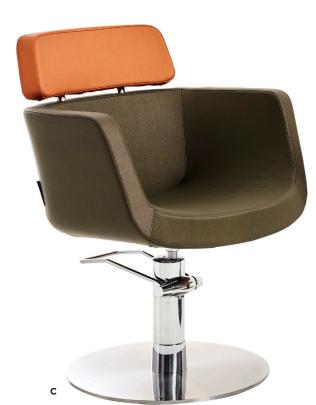

#### A TRIPLE WALL STATION

Beautiful sleek wall mount design. Available in variety of finishes. LIST PRICE: \$9,906 SALON EMOTION PRICE: \$7,925\* LEVEL LOYALTY REWARDS: 528,340 Points\*

#### **ECO-FRIEND STYLING CHAIR**

Available in variety of finishes. LIST PRICE: \$1,434\* SALON EMOTION PRICE: \$1,148\* LEVEL LOYALTY REWARDS: 76,530 Points\*

#### B CUSTOM ROCOCO

Double sided station with side shelving storage. Available in variety of finishes. LIST PRICE: \$4,774\* SALON EMOTION PRICE: \$3,819\* LEVEL LOYALTY REWARDS: 254,600 Points\*

#### SALVADORE STYLING CHAIR

Available in variety of finishes. LIST PRICE: \$1,070\* SALON EMOTION PRICE: \$856\* LEVEL LOYALTY REWARDS: 57,070 Points\*