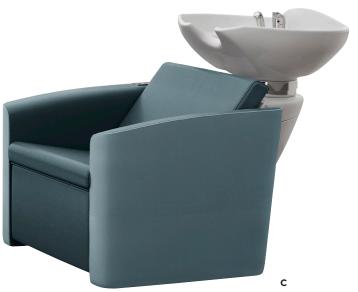

#### C SKYWASH PRIMA CLASSE COMFORT

Ergonomic seat and backrest.

Motorized leg rest.

LIST PRICE: \$3,732\*

SALON EMOTION PRICE: \$2,799\*

LEVEL LOYALTY REWARDS: 186,600 Points\*

Motorized seat and leg rest.
Chair converts to full flatbed.
LIST PRICE: \$5,930\*
SALON EMOTION PRICE: \$4,448\*
LEVEL LOYALTY REWARDS: 296,540 Points\*

#### E GREEN STAR CLASS COMFORT

Motorized seat and leg rest. Chair converts to full flatbed. LIST PRICE: \$8,985\* SALON EMOTION PRICE: \$6,739\* LEVEL LOYALTY REWARDS: 449,270 Points\*

#### F ZEN COMFORT

Motorized seat and leg rest. Chair converts to full flatbed. LIST PRICE: \$6,221\* SALON EMOTION PRICE: \$4,666\* LEVEL LOYALTY REWARDS: 311,070 Points\*

#### G LAZARRO

Ergonomic seat and backrest.
Fixed leg rest.
LIST PRICE: \$2,214\*
SALON EMOTION PRICE: \$1,661\*
LEVEL LOYALTY REWARDS: 110,740 Points\*

\*Excludes tax, freight and installation.

All available in alternate colors and finishes up