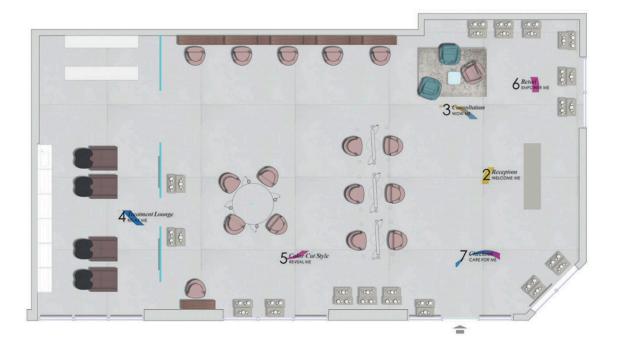

### SALON 3

1600 SQ FT

1 WINDOW DIGITAL MONITOR

1 DOUBLE PEDESTAL RECEPTION

1 PLAYSTATION

**4 TREATMENT LOUNGE STATIONS** 

16 STYLING STATIONS / CHAIRS

**6 CONSULTATION STOOLS** 

**6 RETAIL DISPLAYS** 

**2 NESTING TABLES** 

+MERCHANDISING

**+SALON EMOTION CLASS** 

68 SALON EMOTION/SAMPLE DESIGNS SALON EMOTION/CASE STUDIES