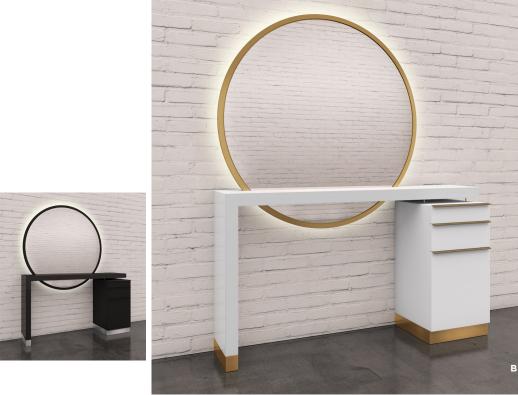

#### A RECEPTION DOUBLE PEDESTAL

Slim profile; ledge for displays.
Alternate finishes available upon request.
LIST PRICE: \$6,498\*
SALON EMOTION PRICE: \$5,198\*
LEVEL LOYALTY REWARDS: 346,550 Points

#### **B RECEPTION SINGLE PEDESTAL**

Slim profile; ledge for displays. Alternate finishes available upon request. LIST PRICE: \$5,033\* SALON EMOTION PRICE: \$4,027\* LEVEL LOYALTY REWARDS: 268,460 Points

#### C RECEPTION DESK

Elegant design; ledge for displays. Alternate finishes available upon request. LIST PRICE: \$11,806\* SALON EMOTION PRICE: \$9,445\* LEVEL LOYALTY REWARDS: 629,650 Points\*

\*Excludes tax, freight and installation.