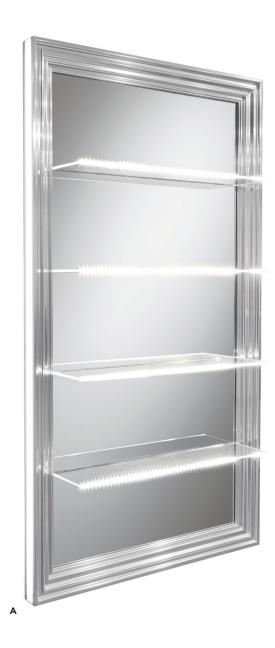

#### C EXPO MIRROR BREDA WALL 5P

Single wall-mounted display unit
Five tempered extra clear glass shelves with LED lighting.
LIST PRICE: \$3,042\*
SALON EMOTION PRICE: \$2,282\*
LEVEL LOYALTY REWARDS: 152,140 Points\*