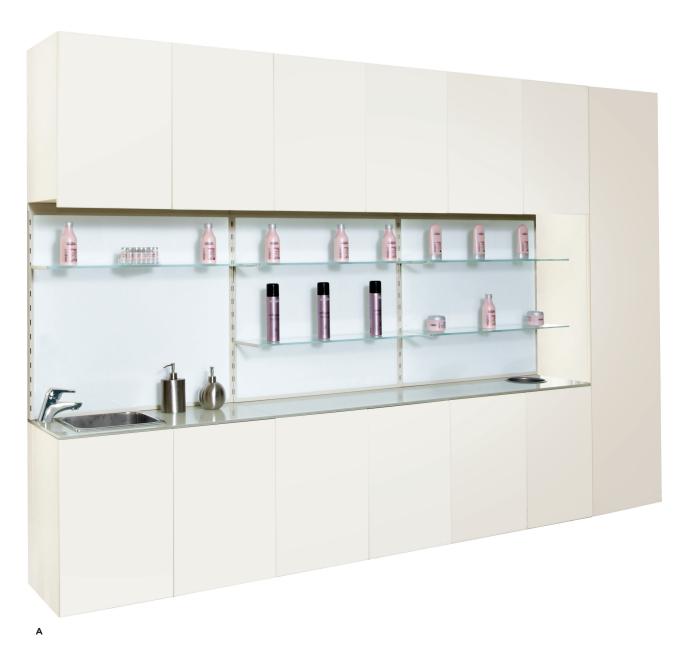

### A DUNE COMPLETE MODULAR BACKBAR STATION

Modular components. Streamlined design

1 DUNE BASIN + 1 DUNE STANDARD + 2 EXPO2 +2

DUNE UPPER CABINET

LIST PRICE: \$5,434\*

SALON EMOTION PRICE: \$4,075\*

LEVEL LOYALTY REWARDS: 271,670 Points\*

\*Excludes tax, freight and installation.
All available in alternate colors and finishes upon request.