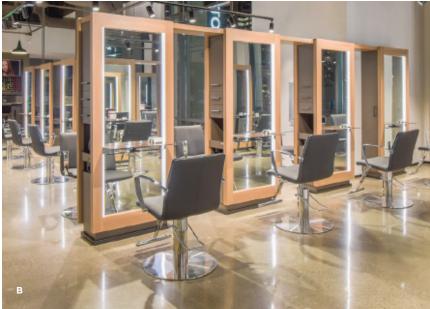

#### A VILLAGE

Two-seater wall-mounted styling unit Built-in light LIST PRICE: \$6,379\* SALON EMOTION PRICE: \$4,784\* LEVEL LOYALTY REWARDS: 318,940 Points\*

#### B VICTORIA

Single wall-mounted styling unit Built-in light LIST PRICE: \$4,098\* SALON EMOTION PRICE: \$3,073\* LEVEL LOYALTY REWARDS: 204,870 Points\*

#### C ECLIPE 2

Two-seater free-standing styling unit.
Back-lit mirror with Plexiglas frame.
LIST PRICE: \$3,417\*
SALON EMOTION PRICE: \$2,563\*
LEVEL LOYALTY REWARDS: 170,870 Points\*

#### D PRINCESS

Single wall-mounted styling unit Aluminium shelf. LIST PRICE: \$1,922\* SALON EMOTION PRICE: \$1,441\* LEVEL LOYALTY REWARDS: 96,070 Points\*

47

\*Excludes tax, freight and installation.

SALON EMOTION/SERVICE
SALON EMOTION/SERVICE