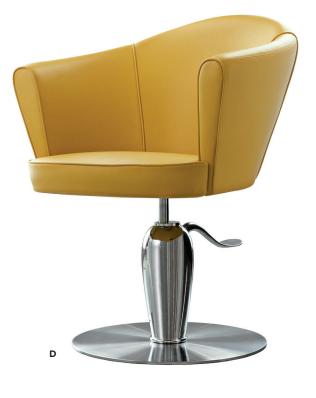

#### C FROST STATION

Double sided station with side storage. Available in variety of finishes. LIST PRICE: \$4,813\* SALON EMOTION PRICE: \$3,850\* LEVEL LOYALTY REWARDS: 256,670 Points\*

#### SALVADORE STYLING CHAIR

Available in variety of finishes. LIST PRICE: \$1,119\* SALON EMOTION PRICE: \$895\* LEVEL LOYALTY REWARDS: 59,670 Points\*

#### D CUSTOM ROCOCO

Double sided station with storage. Available in variety of finishes. LIST PRICE: \$4,465\* SALON EMOTION PRICE: \$3,572\* LEVEL LOYALTY REWARDS: 238,140 Points\*

#### AMILE STYLING CHAIR

Available in variety of finishes. LIST PRICE: \$1,010\* SALON EMOTION PRICE: \$808\* LEVEL LOYALTY REWARDS: 53,870 Points\*

55

\*Excludes tax, freight and installation.

**SALON EMOTION/SERVICE SALON EMOTION/**SERVICE