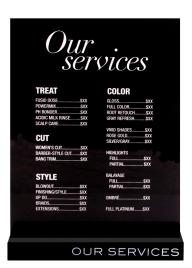

#### **B SERVICES MENU**

Drive upsell services by showcasing your menu. Beautiful acrylic frame for 8 1/2" x 11" insert. LEVEL LOYALTY REWARDS: **2,340 Points** 