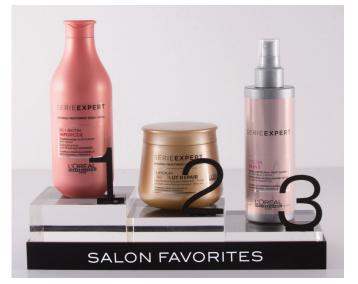

#### A SALON FAVORITES DISPLAY

Share your salon favorites with your clients. Feature at reception, retail or checkout. LEVEL LOYALTY REWARDS: **3,340 Points** 