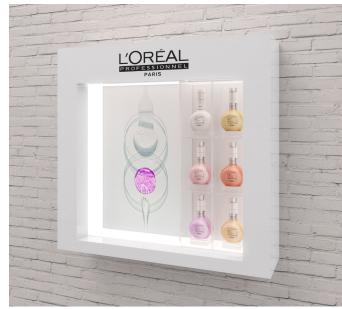

#### A TREATMENT LOUNGE - L'OREAL PROFESSIONNEL

Unit features an illuminated PowerDose treatment display. Available in 8' or 10' design. LIST PRICE: Starting at \$13,993\* SALON EMOTION PRICE: Starting at \$11,194\* LEVEL LOYALTY REWARDS: Starting at 746,300 Points\*

#### C TREATMENT DISPLAY- L'OREAL PROFESSIONNEL

Spectacularly illuminated PowerDose treatment display. Available in 4' or 6' design. LIST PRICE: Starting at \$5,537\* SALON EMOTION PRICE: Starting at \$4,429\* LEVEL LOYALTY REWARDS: Starting at 295,300 Points\*