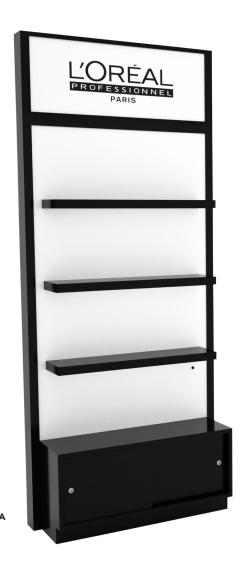

#### A RETAIL WALL WITH BACK PANEL IMAGE

Five shelf display with back panel graphic. Available with or without branding; custom colors and materials available.

LIST PRICE: \$4,759\*

SALON EMOTION PRICE: \$3,807\*

LEVEL LOYALTY REWARDS: 253,810 Points\*

#### B RETAIL WALL

Five shelf display unit with wheels. Available with or without branding; custom colors and materials available.

LIST PRICE: \$3,844\*

SALON EMOTION PRICE: \$3,075\*

LEVEL LOYALTY REWARDS: 205,000 Points\*

\*Excludes tax, freight and installation.

63

SALON EMOTION/RETAIL