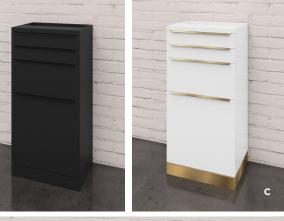

#### A ECO GREEN

Black or white lacquered painted wood front. Back-lit opal Plexiglas front panel. LIST PRICE: \$3,979\* SALON EMOTION PRICE: \$2,984\* LEVEL LOYALTY REWARDS: 198,940 Points\*

#### **B PANDORA SLIM**

Polished finish white fibreglass front. Two drawers with lock and keyboard/PC compartment. LIST PRICE: \$1,935\*

SALON EMOTION PRICE: \$1,451\*

LEVEL LOYALTY REWARDS: 96,740 Points\*

#### C QUADRA

White or black waterproof surfaced frame. Ivory powder coated sheet metal front. LIST PRICE: \$1,857\* SALON EMOTION PRICE: \$1,393\* LEVEL LOYALTY REWARDS: 92,870 Points\*

#### D TAO

Polished finish black laminate front with display. Drawer with lock, keyboard tray, open computer compartment.

LIST PRICE: \$4,783\* SALON EMOTION PRICE: \$3,587\*

LEVEL LOYALTY REWARDS: 239,140 Points\*

\*Excludes tax, freight and installation.

SALON EMOTION/RECEPTION SALON EMOTION/RECEPTION 17