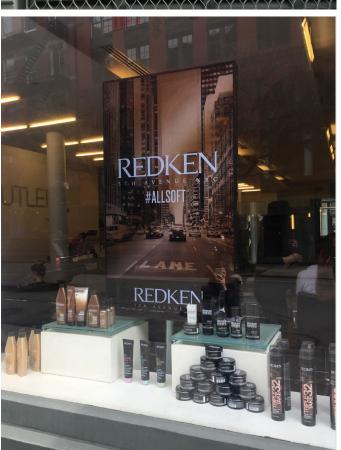

## ATTRACT*me* window

The journey starts with the salon's **digital window** and the power of social media.

#### TIPS

- Post your salon's work on Instagram and Facebook to catch clients' eyes.
- Use Google My Business to drive clients to your website for more details and online booking.

Outside the salon, strong visuals can attract clients' eyes.

Only 30% of clients currently enter a salon because they're attracted by a window display.

#### TIPS

REDKEN STH AVENUE NLY C

- Animate your windows 24/7 with digital monitors featuring brand and salon content.
- Merchandising displays in the window are a great way to showcase new products and promotions.

#### DIGITAL WINDOW MONITORS

Feature brand and salon content 24/7!