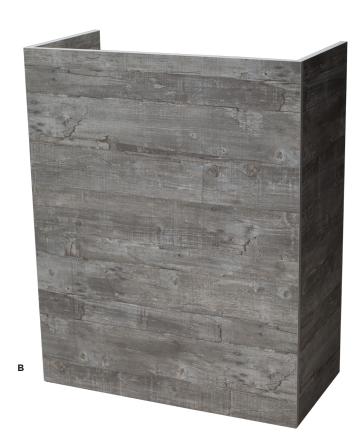

#### C QUADRA

White or black waterproof surfaced frame. Ivory powder coated sheet metal front. LIST PRICE: \$1,857\* SALON EMOTION PRICE: \$1,393\* LEVEL LOYALTY REWARDS: 92,870 Points\*