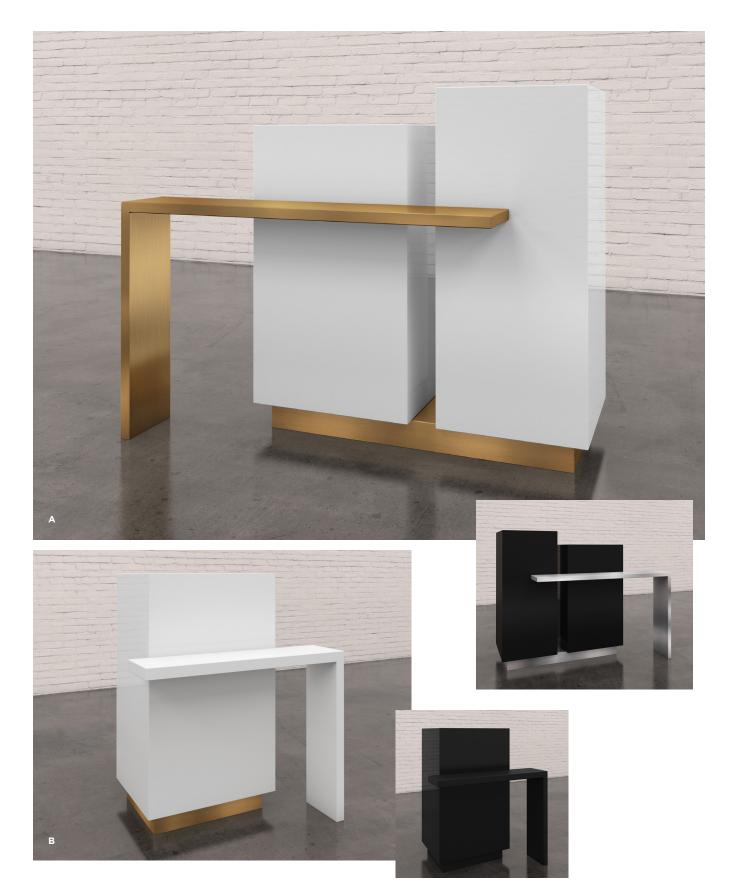

#### A ECO-BRIGHT RECEPTION

Illuminated, streamlined design.
Alternate finishes available upon request.
LIST PRICE: \$3,340\*
SALON EMOTION PRICE: \$2,672\*
LEVEL LOYALTY REWARDS: 178,140 Points\*

#### **B GREY PODIUM**

Streamlined design with locked storage. Alternate finishes available upon request. LIST PRICE: \$525\* SALON EMOTION PRICE: \$419\* LEVEL LOYALTY REWARDS: 27,940 Points\*

#### C ANGULAR RECEPTION

Mix textures for a unique look.
Alternate finishes available upon request.
LIST PRICE: \$7,977\*
SALON EMOTION PRICE: \$6,381\*
LEVEL LOYALTY REWARDS: 425,400 Points\*

#### D OVAL RECEPTION

Mix textures for a unique look.
Alternate finishes available upon request.
LIST PRICE: \$8,328\*
SALON EMOTION PRICE: \$6,662\*

LEVEL LOYALTY REWARDS: 444,140 Points\*

#### E LARGE RECEPTION

Sleek finish for larger salons. Alternate finishes available upon request.

LIST PRICE: \$16,698\*

SALON EMOTION PRICE: \$13,286\*

LEVEL LOYALTY REWARDS: 885,740 Points\*

20

<sup>\*</sup>Excludes tax, freight and installation.