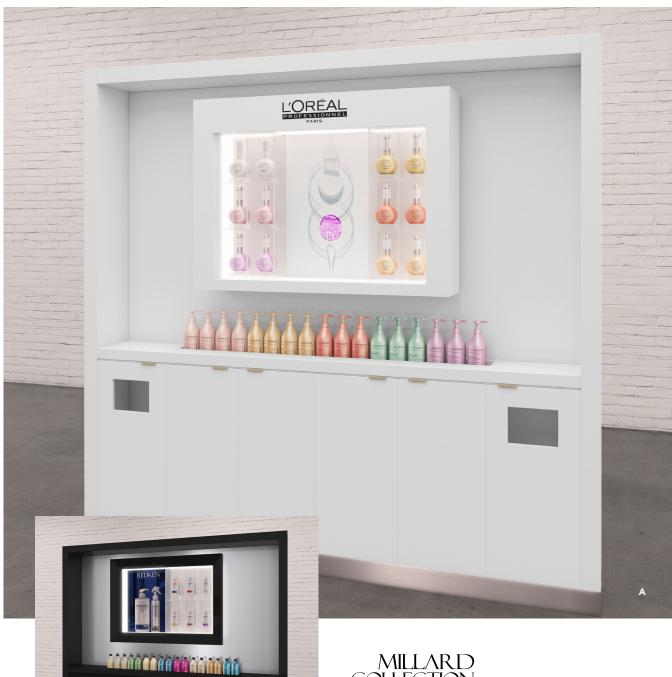

#### A TREATMENT LOUNGE - L'OREAL PROFESSIONNEL

Unit features an illuminated PowerDose treatment display. Available in 8' or 10' design. LIST PRICE: Starting at \$13,993\* SALON EMOTION PRICE: Starting at \$11,194\* LEVEL LOYALTY REWARDS: Starting at 746,300 Points\*

#### B TREATMENT LOUNGE - REDKEN

Unit features an illuminated Chemistry treatment display. Available in 8' or 10' design. LIST PRICE: Starting at \$13,993\* SALON EMOTION PRICE: Starting at \$11,194\* LEVEL LOYALTY REWARDS: Starting at 746,300 Points\*

#### C TREATMENT DISPLAY- L'OREAL PROFESSIONNEL

Spectacularly illuminated PowerDose treatment display. Available in 4' or 6' design. LIST PRICE: Starting at \$5,537\* SALON EMOTION PRICE: Starting at \$4,429\* LEVEL LOYALTY REWARDS: Starting at 295,300 Points\*

#### D TREATMENT LOUNGE - REDKEN

Spectacularly illuminated Chemistry treatment display. Available in 8' or 10' design. LIST PRICE: Starting at \$5,033\* SALON EMOTION PRICE: Starting at \$4,027\* LEVEL LOYALTY REWARDS: Starting at 268,460 Points\*

# MILLARD COLLECTION