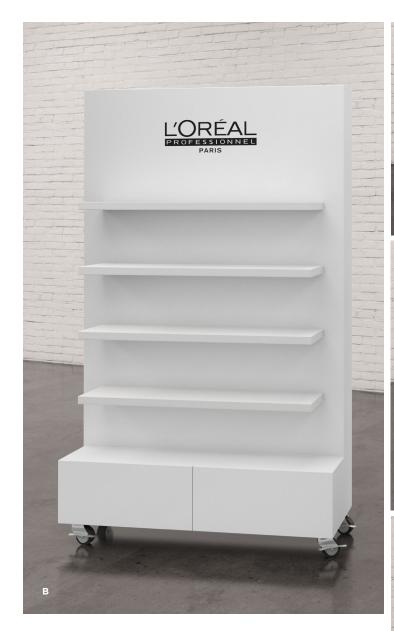

#### A RETAIL WALL WITH BACK PANEL IMAGE

Five shelf display with back panel graphic. Available with or without branding; custom colors and materials available.

LIST PRICE: \$4,759\*

SALON EMOTION PRICE: \$3,807\*

LEVEL LOYALTY REWARDS: 253,810 Points\*