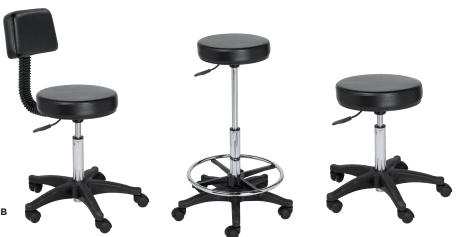

#### C ALOE STOOL

Fixed height stool with painted wood back Aluminium base and footrest. LIST PRICE: \$1,195\* SALON EMOTION PRICE: \$896\* LEVEL LOYALTY REWARDS: 59,740 Points\*

#### D YOU CONSULTATION STOOL

Height-adjustable swivel stool with gas pump. Wood and polyurethane foam seat. LIST PRICE: \$400\* SALON EMOTION PRICE: \$300\* LEVEL LOYALTY REWARDS: 20,000 Points\*

#### **B CONSULTATION STOOLS**

Height-adjustable swivel stool.
Perfect for consultations at styling stations.
LIST PRICE: Starting at \$136\*
SALON EMOTION PRICE: Starting at \$102\*
LEVEL LOYALTY REWARDS: 6,800 Points\*