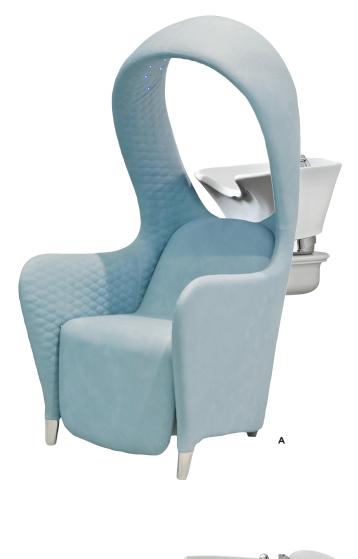

#### B SEINE SHUTTLE

42

Stainless Steel Shuttle; Metal Arms
Tilting Chair Back.
LIST PRICE: Starting at \$2,110\*
SALON EMOTION PRICE: Starting at \$1,590\*
LEVEL LOYALTY REWARDS: Starting at 106,000 Points

#### C KOLE WASH ELECTRIC

Electrical synchronized movement of seat & footrest. Ergonomic tilting bowl; Stainless steel finish. LIST PRICE: Starting at \$5,679\* SALON EMOTION PRICE: Starting at \$4,259\* LEVEL LOYALTY REWARDS: Starting at 283,940 Points\*

#### D RACE WASH

Ergonomic tilting bowl and integrated seat.
Stainless steel finish.
LIST PRICE: Starting at \$4,510\*
SALON EMOTION PRICE: Starting at \$3,385\*
LEVEL LOYALTY REWARDS: Starting at 225,670 Points\*

#### E MEUSE SHUTTLE

Fiberglass Shuttle; Tilting Chair Back One Piece Chrome Arms. LIST PRICE: Starting at \$1,910\* SALON EMOTION PRICE: Starting at \$1,439\* LEVEL LOYALTY REWARDS: Starting at 95,940 Points\*

#### F RHINE SHUTTLE

Stainless Steel Shuttle.
Tilting Chair Back.
LIST PRICE: Starting at \$1,750\*
SALON EMOTION PRICE: Starting at \$1,315\*
LEVEL LOYALTY REWARDS: Starting at 87,670 Points\*

43

\*Excludes tax, freight, and shipping. Color customization available for all units.