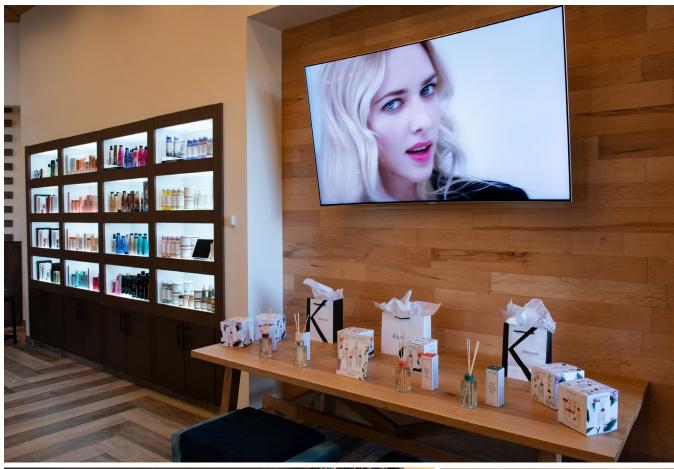

## ATTRACT*me* window

The journey starts with the salon's **digital window** and the power of social media.

#### TIPS

- Post your salon's work on Instagram and Facebook to catch clients' eyes.
- Use Google My Business to drive clients to your website for more details and online booking.

Outside the salon, strong visuals can attract clients' eyes.

#### TIPS

REDKEN STH AVENUE NLY C

- Animate your windows 24/7 with digital monitors featuring brand and salon content.
- Merchandising displays in the window are a great way to showcase new products and promotions.

#### DIGITAL WINDOW MONITORS

Feature brand and salon content 24/7!