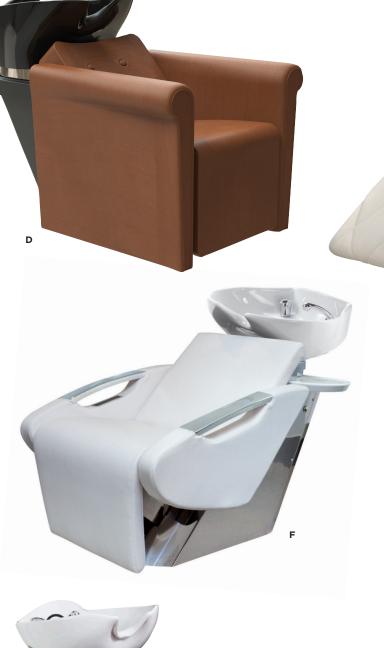

#### A TREATMENT LOUNGE

Classic design.
Available in 8' or 10' design.
LIST PRICE: Starting at \$11,388\*
SALON EMOTION PRICE: Starting at \$9,110\*
LEVEL LOYALTY REWARDS: Starting at 607,340 Points\*

#### B SEINE SHUTTLE

42

Stainless Steel Shuttle; Metal Arms
Tilting Chair Back.
LIST PRICE: Starting at \$2,110\*
SALON EMOTION PRICE: Starting at \$1,590\*
LEVEL LOYALTY REWARDS: Starting at 106,000 Points

\*Excludes tax, freight and installation

#### C KOLE WASH ELECTRIC

Electrical synchronized movement of seat & footrest. Ergonomic tilting bowl; Stainless steel finish. LIST PRICE: Starting at \$5,679\* SALON EMOTION PRICE: Starting at \$4,259\* LEVEL LOYALTY REWARDS: Starting at 283,940 Points\*

#### D RACE WASH

Ergonomic tilting bowl and integrated seat.
Stainless steel finish.
LIST PRICE: Starting at \$4,510\*
SALON EMOTION PRICE: Starting at \$3,385\*
LEVEL LOYALTY REWARDS: Starting at 225,670 Points\*

#### E MEUSE SHUTTLE

Fiberglass Shuttle; Tilting Chair Back One Piece Chrome Arms. LIST PRICE: Starting at \$1,910\* SALON EMOTION PRICE: Starting at \$1,439\* LEVEL LOYALTY REWARDS: Starting at 95,940 Points\*

#### F RHINE SHUTTLE

Stainless Steel Shuttle.
Tilting Chair Back.
LIST PRICE: Starting at \$1,750\*
SALON EMOTION PRICE: Starting at \$1,315\*
LEVEL LOYALTY REWARDS: Starting at 87,670 Points\*

43

\*Excludes tax, freight, and shipping. Color customization available for all units.