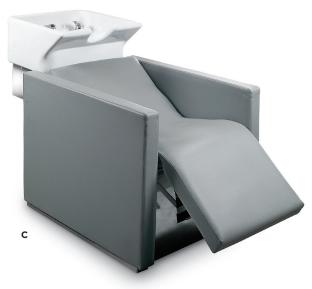

#### A TREATMENT LOUNGE

Classic design.
Available in 8' or 10' design.
LIST PRICE: Starting at \$11,388\*
SALON EMOTION PRICE: Starting at \$9,110\*
LEVEL LOYALTY REWARDS: Starting at 607,340 Points\*

#### B SEINE SHUTTLE

42

Stainless Steel Shuttle; Metal Arms
Tilting Chair Back.
LIST PRICE: Starting at \$2,110\*
SALON EMOTION PRICE: Starting at \$1,590\*
LEVEL LOYALTY REWARDS: Starting at 106,000 Points

#### C KOLE WASH ELECTRIC

Electrical synchronized movement of seat & footrest. Ergonomic tilting bowl; Stainless steel finish. LIST PRICE: Starting at \$5,679\* SALON EMOTION PRICE: Starting at \$4,259\* LEVEL LOYALTY REWARDS: Starting at 283,940 Points\*

#### D RACE WASH

Ergonomic tilting bowl and integrated seat.
Stainless steel finish.
LIST PRICE: Starting at \$4,510\*
SALON EMOTION PRICE: Starting at \$3,385\*
LEVEL LOYALTY REWARDS: Starting at 225,670 Points\*

#### E MEUSE SHUTTLE

Fiberglass Shuttle; Tilting Chair Back One Piece Chrome Arms. LIST PRICE: Starting at \$1,910\* SALON EMOTION PRICE: Starting at \$1,439\* LEVEL LOYALTY REWARDS: Starting at 95,940 Points\*

#### F RHINE SHUTTLE

Stainless Steel Shuttle.
Tilting Chair Back.
LIST PRICE: Starting at \$1,750\*
SALON EMOTION PRICE: Starting at \$1,315\*
LEVEL LOYALTY REWARDS: Starting at 87,670 Points\*

43

\*Excludes tax, freight, and shipping. Color customization available for all units.