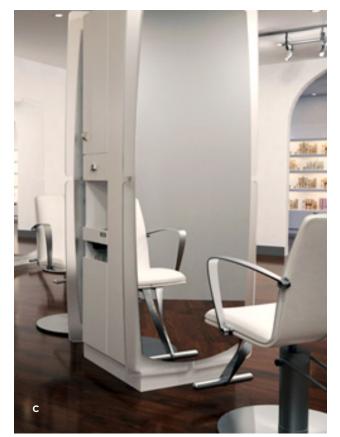

#### A VILLAGE

Two-seater wall-mounted styling unit Built-in light LIST PRICE: \$6,379\* SALON EMOTION PRICE: \$4,784\* LEVEL LOYALTY REWARDS: 318,940 Points\*

#### B VICTORIA

Single wall-mounted styling unit Built-in light LIST PRICE: \$4,098\* SALON EMOTION PRICE: \$3,073\* LEVEL LOYALTY REWARDS: 204,870 Points\*

#### C ECLIPE 2

Two-seater free-standing styling unit.
Back-lit mirror with Plexiglas frame.
LIST PRICE: \$3,417\*
SALON EMOTION PRICE: \$2,563\*
LEVEL LOYALTY REWARDS: 170,870 Points\*

#### D PRINCESS

Single wall-mounted styling unit Aluminium shelf. LIST PRICE: \$1,922\* SALON EMOTION PRICE: \$1,441\* LEVEL LOYALTY REWARDS: 96,070 Points\*

47

\*Excludes tax, freight and installation.

SALON EMOTION/SERVICE
SALON EMOTION/SERVICE