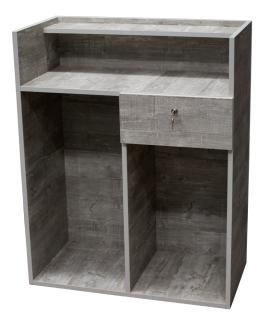

#### A RECEPTION DOUBLE PEDESTAL

Slim profile; ledge for displays.
Alternate finishes available upon request.
LIST PRICE: \$6,498\*
SALON EMOTION PRICE: \$5,198\*
LEVEL LOYALTY REWARDS: 346,550 Points

#### **B RECEPTION SINGLE PEDESTAL**

Slim profile; ledge for displays. Alternate finishes available upon request. LIST PRICE: \$5,033\* SALON EMOTION PRICE: \$4,027\* LEVEL LOYALTY REWARDS: 268,460 Points

#### C RECEPTION DESK

Elegant design; ledge for displays. Alternate finishes available upon request. LIST PRICE: \$11,806\* SALON EMOTION PRICE: \$9,445\* LEVEL LOYALTY REWARDS: 629,650 Points\*

\*Excludes tax, freight and installation.