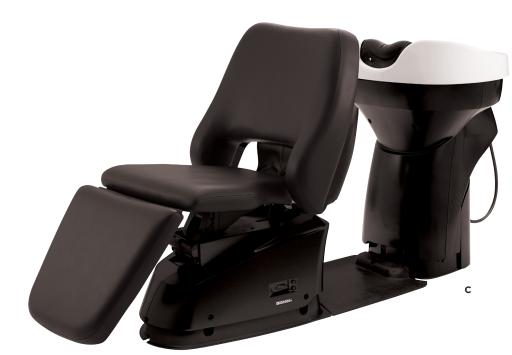

#### C KOLE WASH ELECTRIC

Electrical synchronized movement of seat & footrest. Ergonomic tilting bowl; Stainless steel finish. LIST PRICE: Starting at \$5,679\* SALON EMOTION PRICE: Starting at \$4,259\* LEVEL LOYALTY REWARDS: Starting at 283,940 Points\*

#### D RACE WASH

Ergonomic tilting bowl and integrated seat.
Stainless steel finish.
LIST PRICE: Starting at \$4,510\*
SALON EMOTION PRICE: Starting at \$3,385\*
LEVEL LOYALTY REWARDS: Starting at 225,670 Points\*