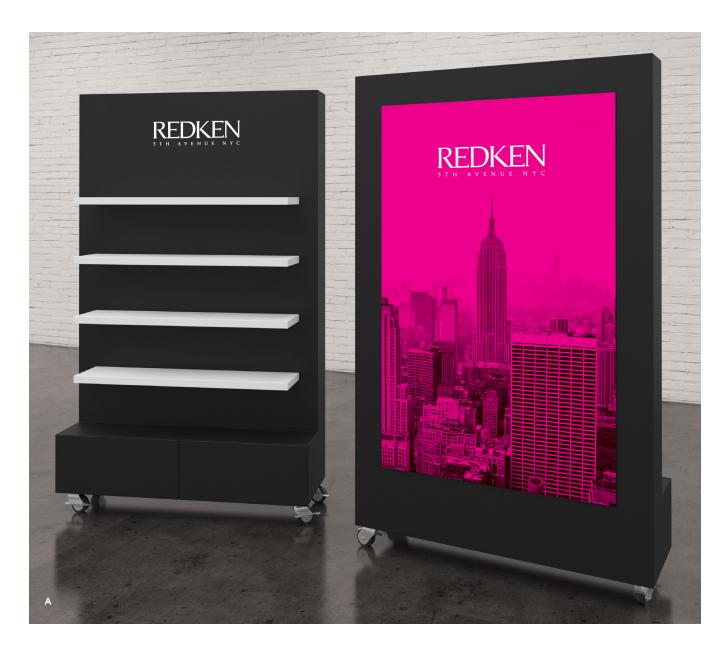

#### A RETAIL WALL WITH BACK PANEL IMAGE

Five shelf display with back panel graphic. Available with or without branding; custom colors and materials available.

LIST PRICE: \$4,759\*

SALON EMOTION PRICE: \$3,807\*

LEVEL LOYALTY REWARDS: 253,810 Points\*