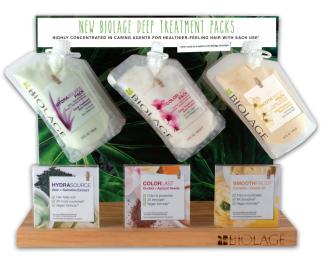

#### E BIOLAGE DEEP TREATMENT PACKS

Beautiful display to feature Biolage Deep Treatment Packs. LEVEL LOYALTY REWARDS: **2,100 Points** 

В

65

Е

SALON EMOTION/RETAIL

SALON EMOTION/RETAIL