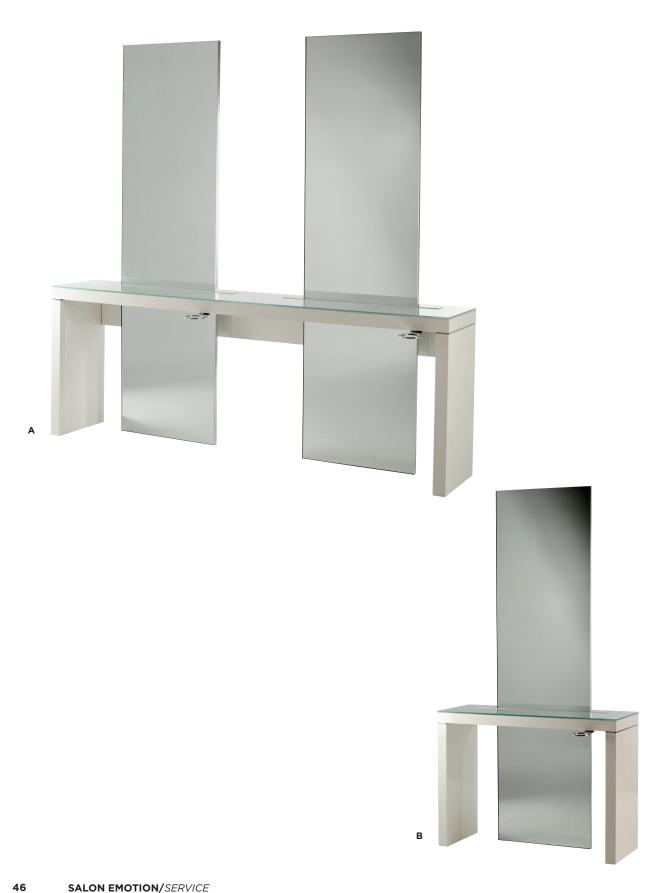

#### A VILLAGE

Two-seater wall-mounted styling unit Built-in light LIST PRICE: \$6,379\* SALON EMOTION PRICE: \$4,784\* LEVEL LOYALTY REWARDS: 318,940 Points\*

#### B VICTORIA

Single wall-mounted styling unit Built-in light LIST PRICE: \$4,098\* SALON EMOTION PRICE: \$3,073\* LEVEL LOYALTY REWARDS: 204,870 Points\*

#### C ECLIPE 2

Two-seater free-standing styling unit.
Back-lit mirror with Plexiglas frame.
LIST PRICE: \$3,417\*
SALON EMOTION PRICE: \$2,563\*
LEVEL LOYALTY REWARDS: 170,870 Points\*

#### D PRINCESS

Single wall-mounted styling unit Aluminium shelf. LIST PRICE: \$1,922\* SALON EMOTION PRICE: \$1,441\* LEVEL LOYALTY REWARDS: 96,070 Points\*

47

\*Excludes tax, freight and installation.

SALON EMOTION/SERVICE
SALON EMOTION/SERVICE