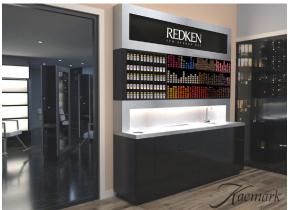

#### A TREATMENT LOUNGE - L'OREAL PROFESSIONNEL

Unit features an illuminated PowerDose treatment display. Available in 8' or 10' design. LIST PRICE: Starting at \$13,993\* SALON EMOTION PRICE: Starting at \$11,194\* LEVEL LOYALTY REWARDS: Starting at 746,300 Points\*

#### B TREATMENT LOUNGE - REDKEN

Unit features an illuminated Chemistry treatment display. Available in 8' or 10' design. LIST PRICE: Starting at \$13,993\* SALON EMOTION PRICE: Starting at \$11,194\* LEVEL LOYALTY REWARDS: Starting at 746,300 Points\*

#### C TREATMENT DISPLAY- L'OREAL PROFESSIONNEL

Spectacularly illuminated PowerDose treatment display. Available in 4' or 6' design. LIST PRICE: Starting at \$5,537\* SALON EMOTION PRICE: Starting at \$4,429\* LEVEL LOYALTY REWARDS: Starting at 295,300 Points\*

#### D TREATMENT LOUNGE - REDKEN

Spectacularly illuminated Chemistry treatment display. Available in 8' or 10' design. LIST PRICE: Starting at \$5,033\* SALON EMOTION PRICE: Starting at \$4,027\* LEVEL LOYALTY REWARDS: Starting at 268,460 Points\*