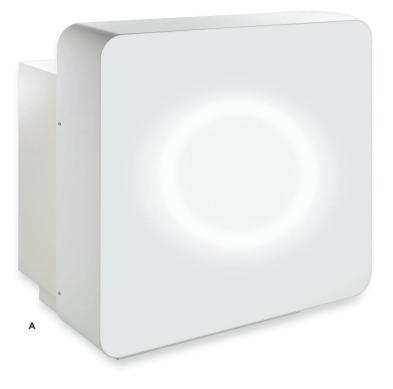

#### A ECO GREEN

Black or white lacquered painted wood front. Back-lit opal Plexiglas front panel. LIST PRICE: \$3,979\* SALON EMOTION PRICE: \$2,984\* LEVEL LOYALTY REWARDS: 198,940 Points\*