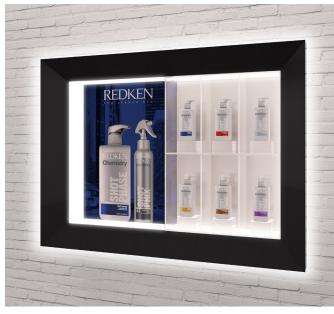

#### B TREATMENT LOUNGE - REDKEN

Unit features an illuminated Chemistry treatment display. Available in 8' or 10' design. LIST PRICE: Starting at \$13,993\* SALON EMOTION PRICE: Starting at \$11,194\* LEVEL LOYALTY REWARDS: Starting at 746,300 Points\*

#### D TREATMENT LOUNGE - REDKEN

Spectacularly illuminated Chemistry treatment display. Available in 8' or 10' design. LIST PRICE: Starting at \$5,033\* SALON EMOTION PRICE: Starting at \$4,027\* LEVEL LOYALTY REWARDS: Starting at 268,460 Points\*