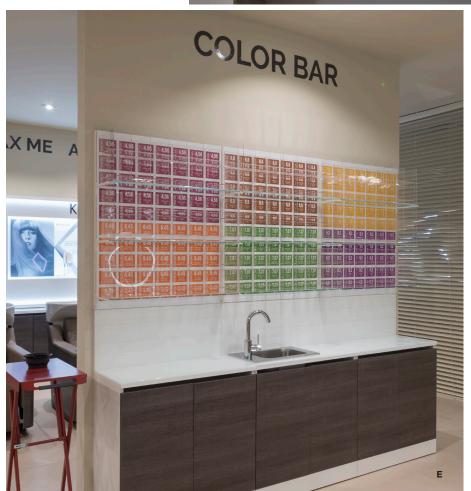

#### **COLOR BAR WITH SINK**

Enhance with sink upgrade. Available in 6'; 8', 10' design. LIST PRICE: Starting at \$18,523\* SALON EMOTION PRICE: Starting at Starting at \$14,819\* LEVEL LOYALTY REWARDS: 987,910 Points

#### COLOR BAR WITH SINK

Enhance with sink upgrade. Available in 6', 8' 10 design and alternate finishes. LIST PRICE: Starting at \$14,060\* SALON EMOTION PRICE: Starting at \$11,251\* LEVEL LOYALTY REWARDS: 750,070 Points\*