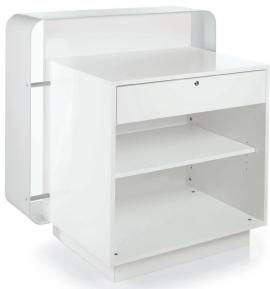

#### **B PANDORA SLIM**

Polished finish white fibreglass front. Two drawers with lock and keyboard/PC compartment. LIST PRICE: \$1,935\*

SALON EMOTION PRICE: \$1,451\*

LEVEL LOYALTY REWARDS: 96,740 Points\*