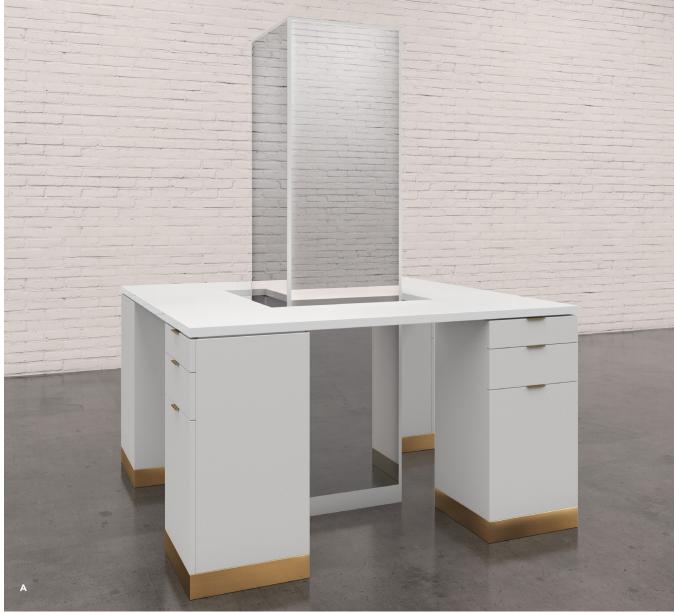

#### A RECEPTION DOUBLE PEDESTAL

Slim profile; ledge for displays.
Alternate finishes available upon request.
LIST PRICE: \$6,498\*
SALON EMOTION PRICE: \$5,198\*
LEVEL LOYALTY REWARDS: 346,550 Points