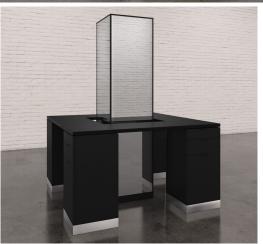

#### A RECEPTION DOUBLE PEDESTAL

Slim profile; ledge for displays.
Alternate finishes available upon request.
LIST PRICE: \$6,498\*
SALON EMOTION PRICE: \$5,198\*
LEVEL LOYALTY REWARDS: 346,550 Points