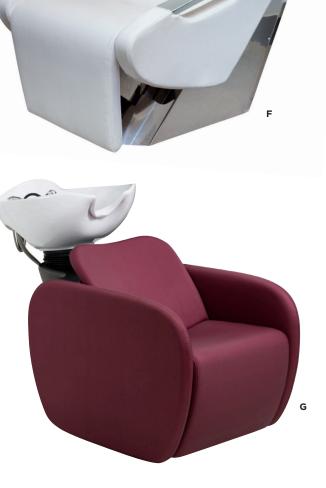

#### A TREATMENT LOUNGE

Classic design.
Available in 8' or 10' design.
LIST PRICE: Starting at \$11,388\*
SALON EMOTION PRICE: Starting at \$9,110\*
LEVEL LOYALTY REWARDS: Starting at 607,340 Points\*

#### B SEINE SHUTTLE

42

Stainless Steel Shuttle; Metal Arms
Tilting Chair Back.
LIST PRICE: Starting at \$2,110\*
SALON EMOTION PRICE: Starting at \$1,590\*
LEVEL LOYALTY REWARDS: Starting at 106,000 Points

\*Excludes tax, freight and installation

#### C KOLE WASH ELECTRIC

Electrical synchronized movement of seat & footrest. Ergonomic tilting bowl; Stainless steel finish. LIST PRICE: Starting at \$5,679\* SALON EMOTION PRICE: Starting at \$4,259\* LEVEL LOYALTY REWARDS: Starting at 283,940 Points\*

#### D RACE WASH

Ergonomic tilting bowl and integrated seat.
Stainless steel finish.
LIST PRICE: Starting at \$4,510\*
SALON EMOTION PRICE: Starting at \$3,385\*
LEVEL LOYALTY REWARDS: Starting at 225,670 Points\*

#### E MEUSE SHUTTLE

Fiberglass Shuttle; Tilting Chair Back One Piece Chrome Arms. LIST PRICE: Starting at \$1,910\* SALON EMOTION PRICE: Starting at \$1,439\* LEVEL LOYALTY REWARDS: Starting at 95,940 Points\*

#### F RHINE SHUTTLE

Stainless Steel Shuttle.
Tilting Chair Back.
LIST PRICE: Starting at \$1,750\*
SALON EMOTION PRICE: Starting at \$1,315\*
LEVEL LOYALTY REWARDS: Starting at 87,670 Points\*

43

\*Excludes tax, freight, and shipping. Color customization available for all units.