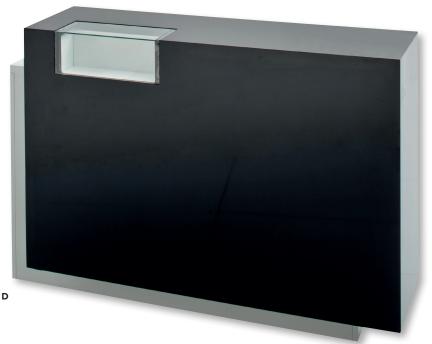

#### A ECO-BRIGHT RECEPTION

Illuminated, streamlined design.
Alternate finishes available upon request.
LIST PRICE: \$3,340\*
SALON EMOTION PRICE: \$2,672\*
LEVEL LOYALTY REWARDS: 178,140 Points\*

#### **B GREY PODIUM**

Streamlined design with locked storage. Alternate finishes available upon request. LIST PRICE: \$525\* SALON EMOTION PRICE: \$419\* LEVEL LOYALTY REWARDS: 27,940 Points\*

#### C ANGULAR RECEPTION

Mix textures for a unique look.
Alternate finishes available upon request.
LIST PRICE: \$7,977\*
SALON EMOTION PRICE: \$6,381\*
LEVEL LOYALTY REWARDS: 425,400 Points\*

#### D OVAL RECEPTION

Mix textures for a unique look.
Alternate finishes available upon request.
LIST PRICE: \$8,328\*
SALON EMOTION PRICE: \$6,662\*

LEVEL LOYALTY REWARDS: 444,140 Points\*

#### E LARGE RECEPTION

Sleek finish for larger salons. Alternate finishes available upon request.

LIST PRICE: \$16,698\*

SALON EMOTION PRICE: \$13,286\*

LEVEL LOYALTY REWARDS: 885,740 Points\*

20

<sup>\*</sup>Excludes tax, freight and installation.