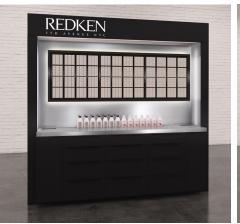

#### B TREATMENT LOUNGE - REDKEN

Unit features an illuminated Chemistry treatment display. Available in 8' or 10' design. LIST PRICE: Starting at \$13,993\* SALON EMOTION PRICE: Starting at \$11,194\* LEVEL LOYALTY REWARDS: Starting at 746,300 Points\*

#### D TREATMENT LOUNGE - REDKEN

Spectacularly illuminated Chemistry treatment display. Available in 8' or 10' design. LIST PRICE: Starting at \$5,033\* SALON EMOTION PRICE: Starting at \$4,027\* LEVEL LOYALTY REWARDS: Starting at 268,460 Points\*