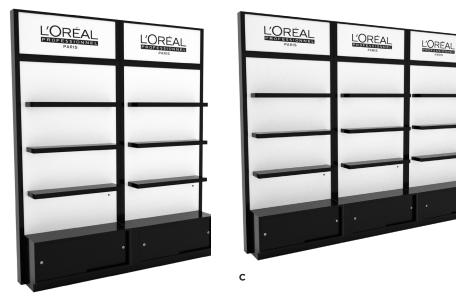

#### A EXPO WALL RODOLFO

Single wall mounted display unit.
Polished aluminum frame with LED back-lit shelves.
LIST PRICE: \$6,773\*
SALON EMOTION PRICE: \$5,080\*
LEVEL LOYALTY REWARDS: 338,670 Points\*

#### B EXPO 5

Modular 5 tier display unit. Plexiglas front with internal LED lighting. LIST PRICE: \$2,075\* SALON EMOTION PRICE: \$1,556\* LEVEL LOYALTY REWARDS: 103,740 Points\*

#### C EXPO MIRROR BREDA WALL 5P

Single wall-mounted display unit
Five tempered extra clear glass shelves with LED lighting.
LIST PRICE: \$3,042\*
SALON EMOTION PRICE: \$2,282\*
LEVEL LOYALTY REWARDS: 152,140 Points\*

#### A RETAIL WALL WITH BACK PANEL IMAGE

Five shelf display with back panel graphic. Available with or without branding; custom colors and materials available.

LIST PRICE: \$4,759\*

SALON EMOTION PRICE: \$3,807\*

#### B RETAIL WALL

Five shelf display unit with wheels. Available with or without branding; custom colors and materials available.

LIST PRICE: \$3,844\*

SALON EMOTION PRICE: \$3,075\*

LEVEL LOYALTY REWARDS: 205,000 Points\*